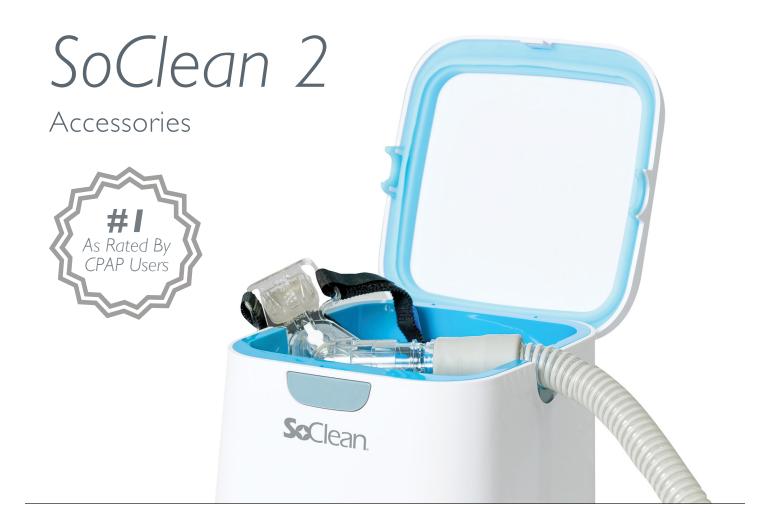

## Order#

| SoClean 2 CPAP Cleaner and Sanitizer Machine                    |
|-----------------------------------------------------------------|
| Adapter for F & P 600 Series Machines                           |
| Adapter for F & P Icon Machines                                 |
| Adapter for Philips Respironics System One 60 Series            |
| Adapter for ResMed S9 heated hose                               |
| SoClean 2 filter & cartridge                                    |
| Injection fitting for use WITHOUT humidifier for SoClean 1 or 2 |
| Injection fitting for use with humidifier                       |
| Injection hose                                                  |
| Replacement kit for filter cartridge and check valve assembly   |
| SoClean 2 slot plug                                             |
| Neutralizing Pre-Wash 8 oz                                      |
| Neutralizing Pre-Wash 4 oz                                      |
| Neutralizing Pre-Wash   oz                                      |
|                                                                 |